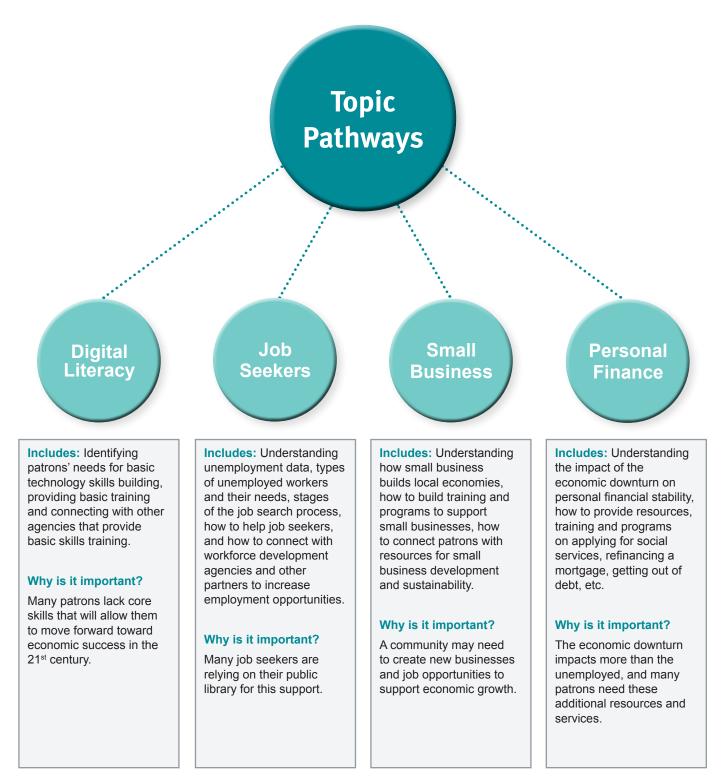

## **Introduction to the Workforce Recovery Pathways**

www.webjunction.org/explore-topics/workforce-resources.html

Each topic pathway has a common structure of five goals for improving resources and services to the economically impacted. Library staff may choose to focus on one key goal but will necessarily integrate with other goals as they proceed. For example, a focus on the goal of providing a new class for job seekers involves consideration of the supporting collection materials, potential collaborations to help deliver it and communication channels to promote it.