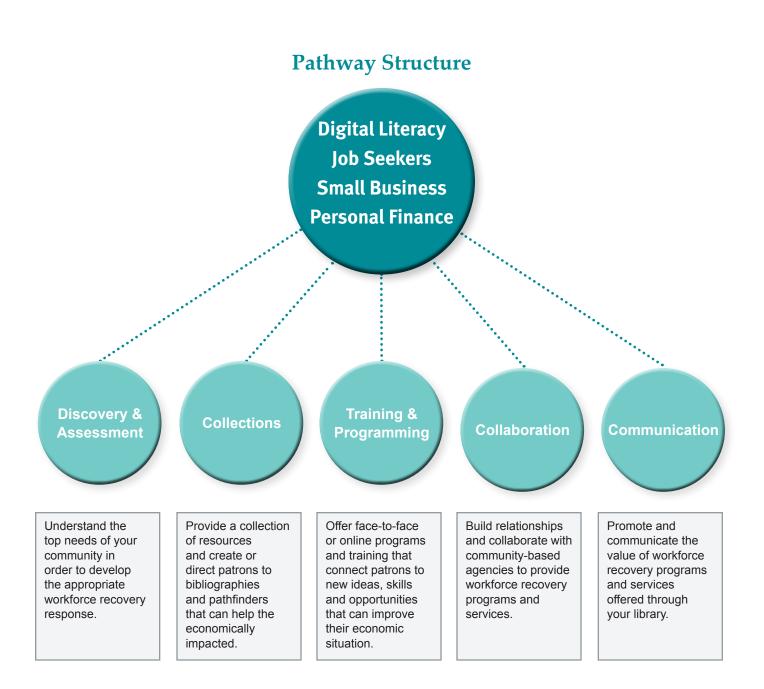

## **Introduction to the Workforce Recovery Pathways**

www.webjunction.org/explore-topics/workforce-resources.html

Each topic pathway has a common structure of five goals for improving resources and services to the economically impacted. Library staff may choose to focus on one key goal but will necessarily integrate with other goals as they proceed. For example, a focus on the goal of providing a new class for job seekers involves consideration of the supporting collection materials, potential collaborations to help deliver it and communication channels to promote it.